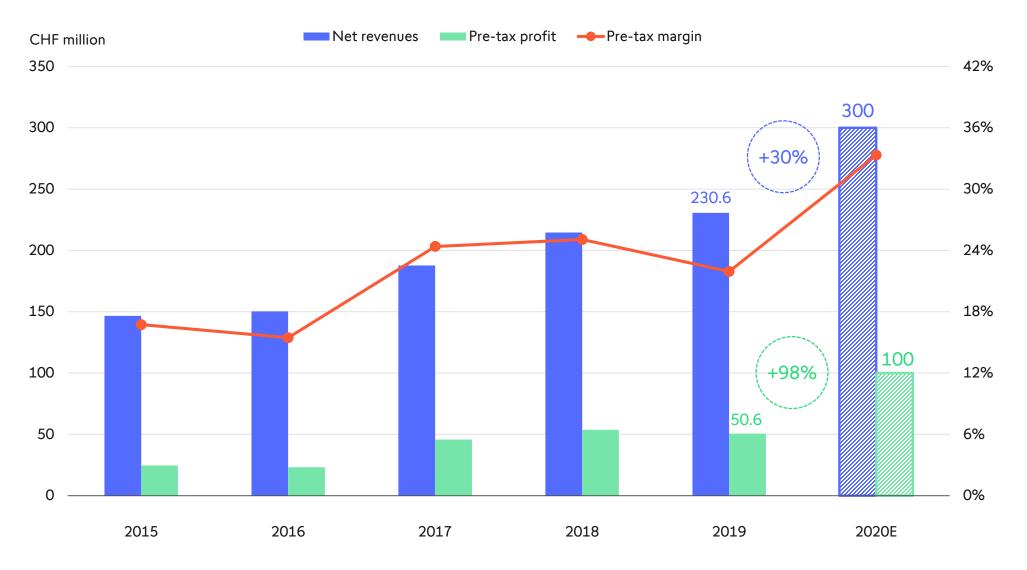

Pre-tax profit in CHF

58.4 million

Pre-tax profit margin of 36.4%

Net profit in CHF 50.4 million

Net profit margin of **31.4%** 

Net new money in CHF

+ 3.0 billion

Client assets in CHF

33.5 billion

Core capital ratio

20.8%



#### Swissquote international locations



Client assets of CHF

2.2 billion Net Revenues of CHF 7.5 million

Luxembourd

etrading services

Net Revenues of CHF

1.6 million Client assets of CHF 0.02 billion



**G** eforex services

Institutional partners signed





Singapore

 $\left| \right\rangle$ 

Dubai



8.5 million

etrading services

**G** eforex services

Net Revenues of CHF

Client assets of CHF 1.2 billion

Net Revenues of CHF





G eforex services



14

## FY-2020 outlook

Section II



#### 2020: pre-tax profit of CHF 100 million expected





#### July 2020 in a nutshell

#### Net revenues in CHF **27.0 million**

Pre-tax profit in CHF

10.0 million

Pre-tax profit margin of ~37%

Net new money in CHF + 0.5 billion



## Business development

Section III



#### Swissquote Bank Europe SA



#### **BRAND TRANSITION**





Comprehensive crypto offering for retails and B2B  $\bigcirc$   $\bigcirc$   $\diamondsuit$   $\diamondsuit$   $\checkmark$   $\varnothing$   $\bigcirc$ 

● ◆ © ③ × ○ ○ ◆ ち 彡 ◇ ◇ ● ◆ © ③ × ○ ○ ◆ ち 彡 ◇

- 87NEW \$380\$ \$00 X00\$ 360
- - CHF 4.8 million Crypto assets revenues in H1-2020

XO

5

New cryptocurrencies added to the family: EOS, Stellar, Tezos, Ethereum Classic, Chainlink, Augur, Ox



#### Themes trading certificates

#### **5 NEW CERTIFICATES** LAUNCHED IN H1-2020



**01** Rainbow Rights Certi