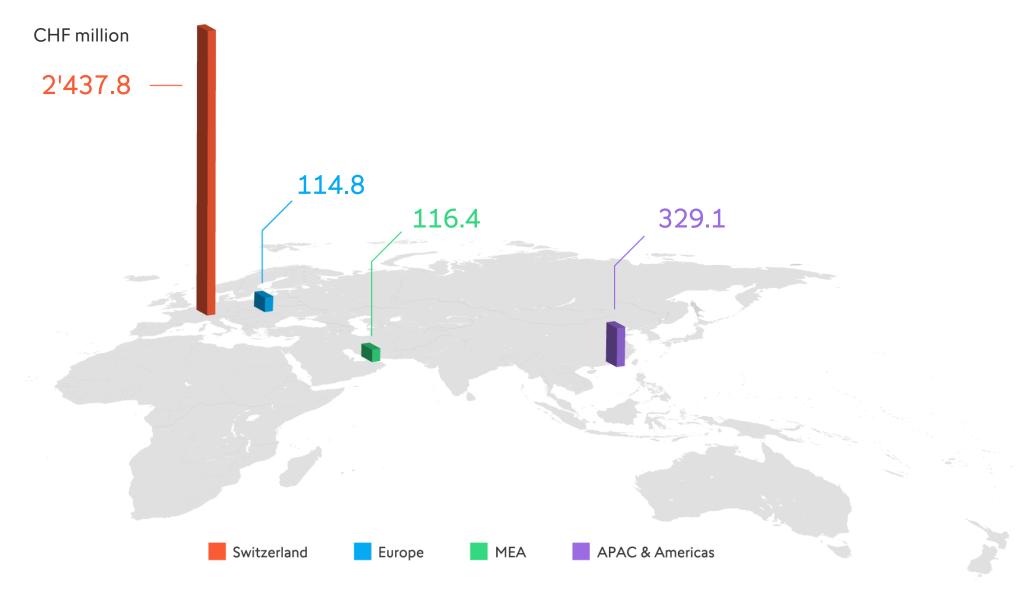

#### Swissquote international locations

Client assets of CHF

2.2 billion Net Revenues of CHF 7.5 million

Luxembourd

etrading services

Net Revenues of CHF

1.6 million Client assets of CHF 0.02 billion

**G** eforex services

Institutional partners signed

Singapore

 $\left| \right\rangle$ 

Dubai

8.5 million

etrading services

**G** eforex services

Net Revenues of CHF

Client assets of CHF 1.2 billion

Net Revenues of CHF

G eforex services

14