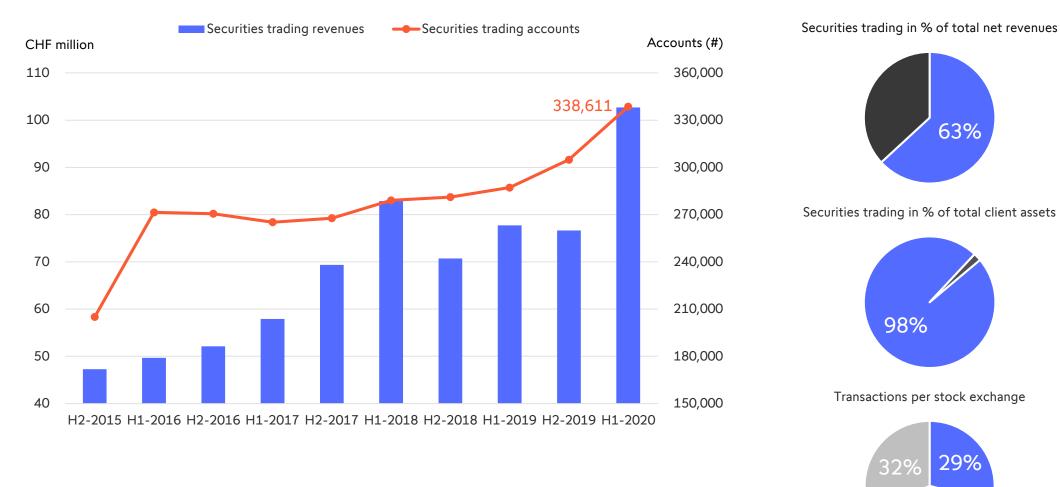

#### Securities trading: strong customer acquisition

3 million of transactions in H1-2020 (H1-2019: 1.3 million of transactions)

G Swissquote

SIX USA Germany Others

18%

21%