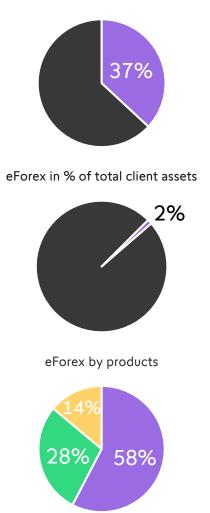

#### eForex: steady increase in transaction volume

DPM of 90.5 in H1-2020 (H1-2019: 67.0)

FX CFDs Precious metals