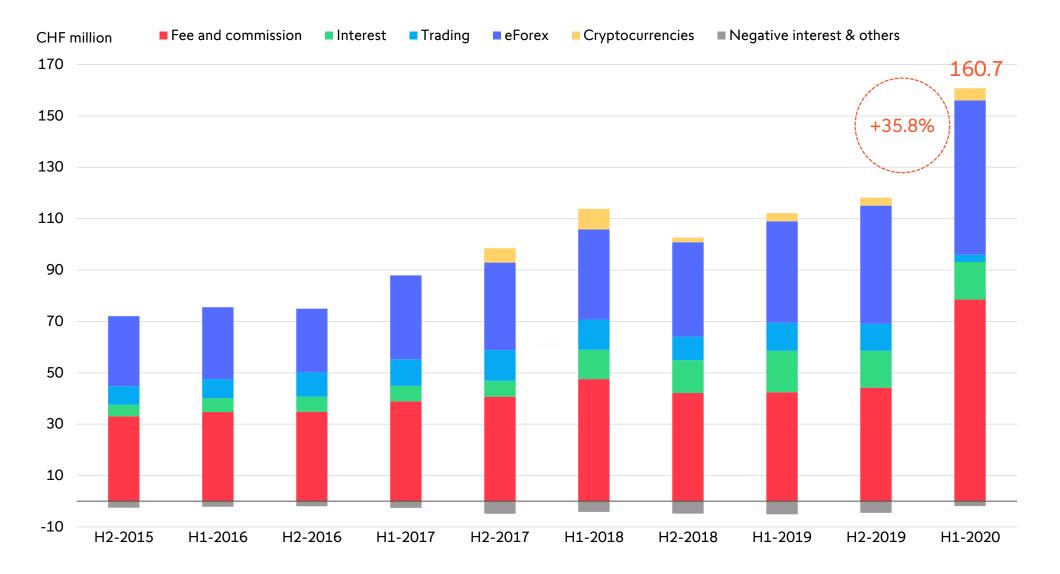

#### Net revenues of CHF 160.7 million

#### First half year of 2020 in a nutshell

Net revenues in CHF

## **160.7** million

Pre-tax profit in CHF

58.4 million

Pre-tax profit margin of 36.4%

Net profit in CHF 50.4 million

Net profit margin of **31.4%** 

Net new money in CHF

+ 3.0 billion