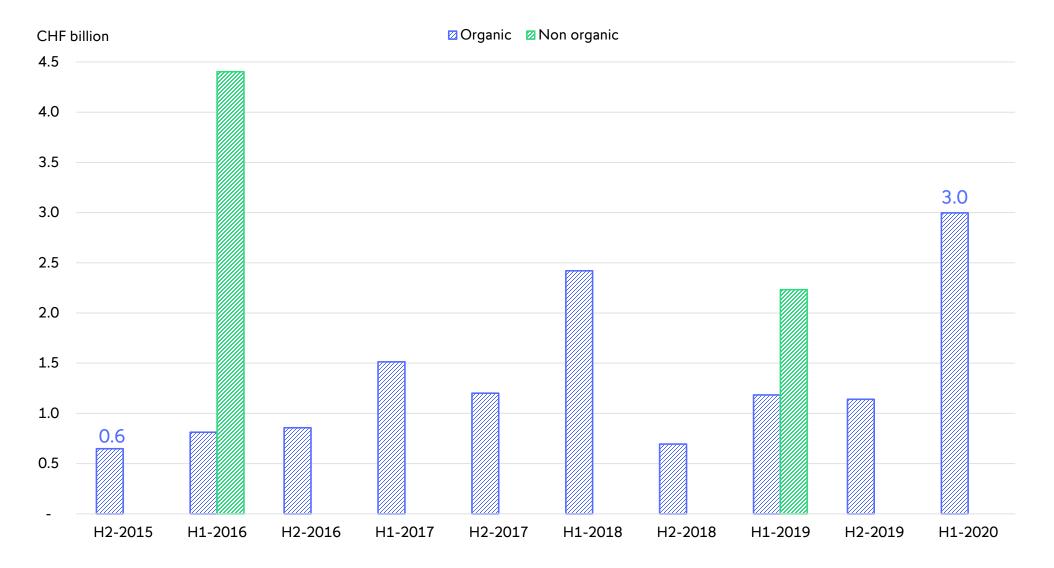

#### Growing net new money

## **160.7** million

Pre-tax profit in CHF

58.4 million

Pre-tax profit margin of 36.4%

Net profit in CHF 50.4 million

Net profit margin of **31.4%** 

Net new money in CHF

+ 3.0 billion

#### Key figures for the 2020 business year (cont.)

| In CHF thousand, except where indicated     | 30.06.2020 | 30.06.2019 | Change  | Change in % | 30.06.2020 | 31.12.2019 | Change  | Change in % |
|---------------------------------------------|------------|------------|---------|-------------|------------|------------|---------|-------------|
| Trading accounts                            | 315,185    | 264,267    | 50,918  | 19.3%       | 315,185    | 281,814    | 33,371  | 11.8%       |
| Saving accounts                             | 19,279     | 19,962     | (683)   | -3.4%       | 19,279     | 19,717     | (438)   | -2.2%       |
| eForex accounts                             | 57,819     | 51,974     | 5,845   | 11.2%       | 57,819     | 54,719     | 3,100   | 5.7%        |
| Robo-Advisory (ePB) accounts                | 4,147      | 2,969      | 1,178   | 39.7%       | 4,147      | 3,362      | 785     | 23.3%       |
| Total number of accounts (units)            | 396,430    | 339,172    | 57,258  | 16.9%       | 396,430    | 359,612    | 36,818  | 10.2%       |
| Trading client assets                       | 32,618.4   | 29,587.0   | 3,031.4 | 10.2%       | 32,618.4   | 31,296.5   | 1,321.9 | 4.2%        |
| Saving client assets                        | 255.3      | 269.7      | (14.4)  | -5.3%       | 255.3      | 265.5      | (10.2)  | -3.8%       |
| eForex client assets                        | 384.9      | 439.8      | (54.9)  | -12.5%      | 384.9      | 447.0      | (62.1)  | -13.9%      |
| Robo-Advisory (ePB) assets                  | 235.6      | 223.8      | 11.8    | 5.3%        | 235.6      | 231.9      | 3.7     | 1.6%        |
| Total client assets (CHF m)                 | 33,494.2   | 30,520.3   | 2,973.9 | 9.7%        | 33,494.2   | 32,240.9   | 1,253.3 | 3.9%        |
| Total balance sheet (CHF m)                 | 7,028.9    | 6,452.3    | 576.6   | 8.9%        | 7,028.9    | 6,472.7    | 556.2   | 8.6%        |
| Net new money (CHF m)                       | 2,998.1    | 3,417.1    | (419.0) | -12.3%      | 2,998.1    | 1,141.3    | 1,856.8 | 162.7%      |
| eForex volume (USD bn)                      | 690.4      | 590.8      | 99.6    | 16.9%       | 690.4      | 627.0      | 63.4    | 10.1%       |
| Total equity (CHF m)                        | 411.4      | 356.9      | 54.5    | 15.3%       | 411.4      | 374.8      | 36.6    | 9.8%        |
| Capital ratio (%)                           | 20.8%      | 22.4%      | -1.6%   | -7.1%       | 20.8%      | 21.7%      | -0.9%   | -4.1%       |
| Total headcounts / average headcounts (FTE) | 768 / 745  | 698 / 680  | 70 / 65 | 10% / 9.6%  | 768 / 745  | 722 / 710  | 46 / 35 | 6.4% / 4.9% |