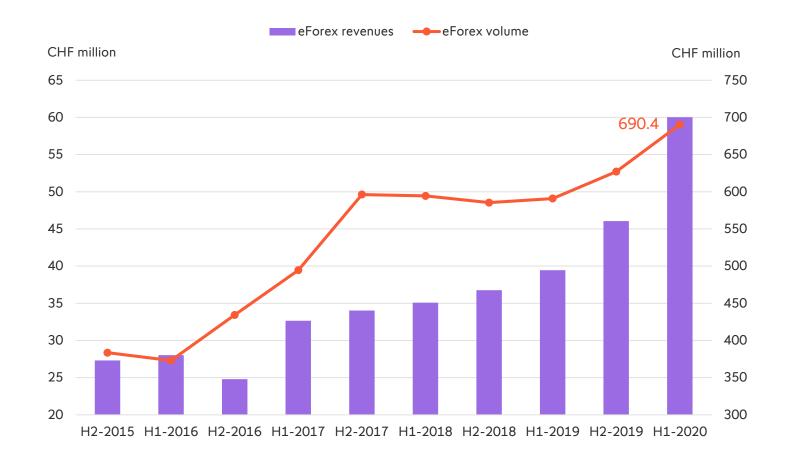

#### eForex: steady increase in transaction volume

DPM of 90.5 in H1-2020 (H1-2019: 67.0)

FX CFDs Precious metals

#### Key figures for the 2020 business year (cont.)

| In CHF thousand, except where indicated     | 30.06.2020 | 30.06.2019 | Change  | Change in % | 30.06.2020 | 31.12.2019 | Change  | Change in % |
|---------------------------------------------|------------|------------|---------|-------------|------------|------------|---------|-------------|
| Trading accounts                            | 315,185    | 264,267    | 50,918  | 19.3%       | 315,185    | 281,814    | 33,371  | 11.8%       |
| Saving accounts                             | 19,279     | 19,962     | (683)   | -3.4%       | 19,279     | 19,717     | (438)   | -2.2%       |
| eForex accounts                             | 57,819     | 51,974     | 5,845   | 11.2%       | 57,819     | 54,719     | 3,100   | 5.7%        |
| Robo-Advisory (ePB) accounts                | 4,147      | 2,969      | 1,178   | 39.7%       | 4,147      | 3,362      | 785     | 23.3%       |
| Total number of accounts (units)            | 396,430    | 339,172    | 57,258  | 16.9%       | 396,430    | 359,612    | 36,818  | 10.2%       |
| Trading client assets                       | 32,618.4   | 29,587.0   | 3,031.4 | 10.2%       | 32,618.4   | 31,296.5   | 1,321.9 | 4.2%        |
| Saving client assets                        | 255.3      | 269.7      | (14.4)  | -5.3%       | 255.3      | 265.5      | (10.2)  | -3.8%       |
| eForex client assets                        | 384.9      | 439.8      | (54.9)  | -12.5%      | 384.9      | 447.0      | (62.1)  | -13.9%      |
| Robo-Advisory (ePB) assets                  | 235.6      | 223.8      | 11.8    | 5.3%        | 235.6      | 231.9      | 3.7     | 1.6%        |
| Total client assets (CHF m)                 | 33,494.2   | 30,520.3   | 2,973.9 | 9.7%        | 33,494.2   | 32,240.9   | 1,253.3 | 3.9%        |
| Total balance sheet (CHF m)                 | 7,028.9    | 6,452.3    | 576.6   | 8.9%        | 7,028.9    | 6,472.7    | 556.2   | 8.6%        |
| Net new money (CHF m)                       | 2,998.1    | 3,417.1    | (419.0) | -12.3%      | 2,998.1    | 1,141.3    | 1,856.8 | 162.7%      |
| eForex volume (USD bn)                      | 690.4      | 590.8      | 99.6    | 16.9%       | 690.4      | 627.0      | 63.4    | 10.1%       |
| Total equity (CHF m)                        | 411.4      | 356.9      | 54.5    | 15.3%       | 411.4      | 374.8      | 36.6    | 9.8%        |
| Capital ratio (%)                           | 20.8%      | 22.4%      | -1.6%   | -7.1%       | 20.8%      | 21.7%      | -0.9%   | -4.1%       |
| Total headcounts / average headcounts (FTE) | 768 / 745  | 698 / 680  | 70 / 65 | 10% / 9.6%  | 768 / 745  | 722 / 710  | 46 / 35 | 6.4% / 4.9% |