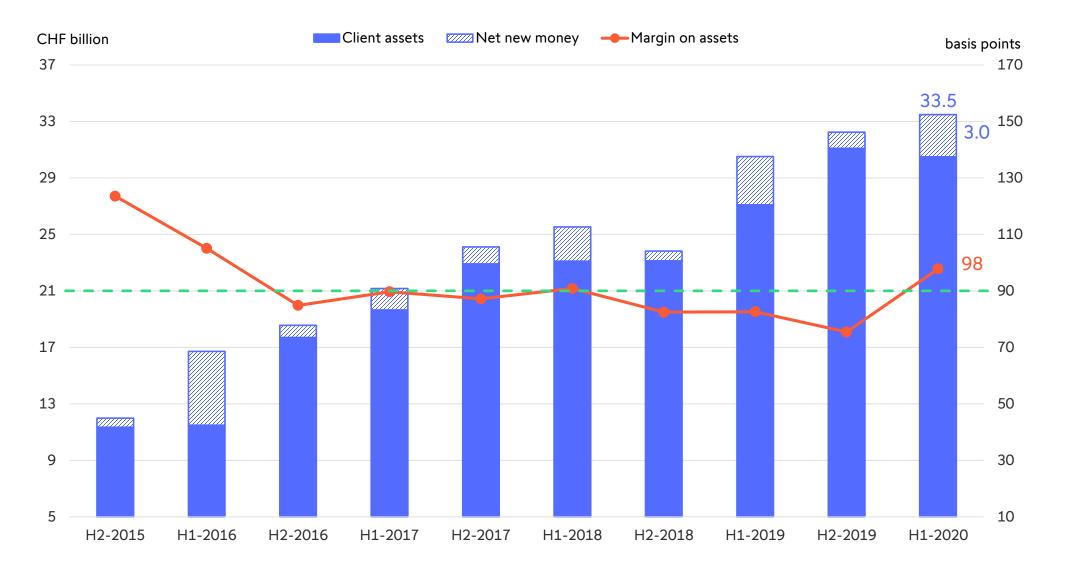

#### Client assets at CHF 33.5 billion

Client assets in CHF

33.5 billion

Core capital ratio

20.8%

#### Key figures for the 2020 business year (cont.)

| In CHF thousand, except where indicated     | 30.06.2020 | 30.06.2019 | Change  | Change in % | 30.06.2020 | 31.12.2019 | Change  | Change in % |
|---------------------------------------------|------------|------------|---------|-------------|------------|------------|---------|-------------|
| Trading accounts                            | 315,185    | 264,267    | 50,918  | 19.3%       | 315,185    | 281,814    | 33,371  | 11.8%       |
| Saving accounts                             | 19,279     | 19,962     | (683)   | -3.4%       | 19,279     | 19,717     | (438)   | -2.2%       |
| eForex accounts                             | 57,819     | 51,974     | 5,845   | 11.2%       | 57,819     | 54,719     | 3,100   | 5.7%        |
| Robo-Advisory (ePB) accounts                | 4,147      | 2,969      | 1,178   | 39.7%       | 4,147      | 3,362      | 785     | 23.3%       |
| Total number of accounts (units)            | 396,430    | 339,172    | 57,258  | 16.9%       | 396,430    | 359,612    | 36,818  | 10.2%       |
| Trading client assets                       | 32,618.4   | 29,587.0   | 3,031.4 | 10.2%       | 32,618.4   | 31,296.5   | 1,321.9 | 4.2%        |
| Saving client assets                        | 255.3      | 269.7      | (14.4)  | -5.3%       | 255.3      | 265.5      | (10.2)  | -3.8%       |
| eForex client assets                        | 384.9      | 439.8      | (54.9)  | -12.5%      | 384.9      | 447.0      | (62.1)  | -13.9%      |
| Robo-Advisory (ePB) assets                  | 235.6      | 223.8      | 11.8    | 5.3%        | 235.6      | 231.9      | 3.7     | 1.6%        |
| Total client assets (CHF m)                 | 33,494.2   | 30,520.3   | 2,973.9 | 9.7%        | 33,494.2   | 32,240.9   | 1,253.3 | 3.9%        |
| Total balance sheet (CHF m)                 | 7,028.9    | 6,452.3    | 576.6   | 8.9%        | 7,028.9    | 6,472.7    | 556.2   | 8.6%        |
| Net new money (CHF m)                       | 2,998.1    | 3,417.1    | (419.0) | -12.3%      | 2,998.1    | 1,141.3    | 1,856.8 | 162.7%      |
| eForex volume (USD bn)                      | 690.4      | 590.8      | 99.6    | 16.9%       | 690.4      | 627.0      | 63.4    | 10.1%       |
| Total equity (CHF m)                        | 411.4      | 356.9      | 54.5    | 15.3%       | 411.4      | 374.8      | 36.6    | 9.8%        |
| Capital ratio (%)                           | 20.8%      | 22.4%      | -1.6%   | -7.1%       | 20.8%      | 21.7%      | -0.9%   | -4.1%       |
| Total headcounts / average headcounts (FTE) | 768 / 745  | 698 / 680  | 70 / 65 | 10% / 9.6%  | 768 / 745  | 722 / 710  | 46 / 35 | 6.4% / 4.9% |