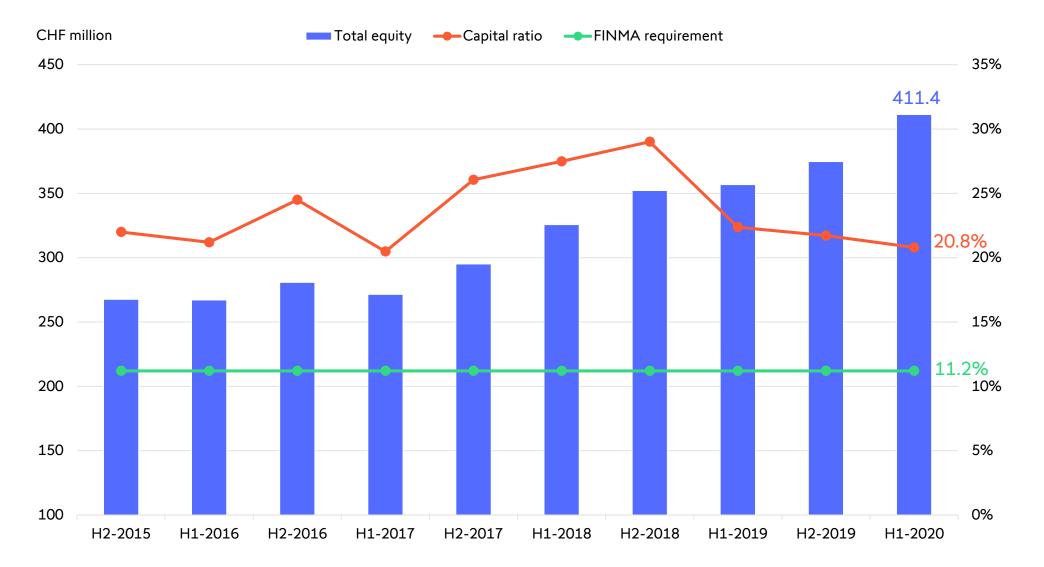

#### Solid capital ratio

Client assets in CHF

33.5 billion

Core capital ratio

20.8%

#### Key figures for the 2020 business year (cont.)

| In CHF thousand, except where indicated     | 30.06.2020 | 30.06.2019 | Change  | Change in % | 30.06.2020 | 31.12.2019 | Change  | Change in % |
|---------------------------------------------|------------|------------|---------|-------------|------------|------------|---------|-------------|
| Trading accounts                            | 315,185    | 264,267    | 50,918  | 19.3%       | 315,185    | 281,814    | 33,371  | 11.8%       |
| Saving accounts                             | 19,279     | 19,962     | (683)   | -3.4%       | 19,279     | 19,717     | (438)   | -2.2%       |
| eForex accounts                             | 57,819     | 51,974     | 5,845   | 11.2%       | 57,819     | 54,719     | 3,100   | 5.7%        |
| Robo-Advisory (ePB) accounts                | 4,147      | 2,969      | 1,178   | 39.7%       | 4,147      | 3,362      | 785     | 23.3%       |
| Total number of accounts (units)            | 396,430    | 339,172    | 57,258  | 16.9%       | 396,430    | 359,612    | 36,818  | 10.2%       |
| Trading client assets                       | 32,618.4   | 29,587.0   | 3,031.4 | 10.2%       | 32,618.4   | 31,296.5   | 1,321.9 | 4.2%        |
| Saving client assets                        | 255.3      | 269.7      | (14.4)  | -5.3%       | 255.3      | 265.5      | (10.2)  | -3.8%       |
| eForex client assets                        | 384.9      | 439.8      | (54.9)  | -12.5%      | 384.9      | 447.0      | (62.1)  | -13.9%      |
| Robo-Advisory (ePB) assets                  | 235.6      | 223.8      | 11.8    | 5.3%        | 235.6      | 231.9      | 3.7     | 1.6%        |
| Total client assets (CHF m)                 | 33,494.2   | 30,520.3   | 2,973.9 | 9.7%        | 33,494.2   | 32,240.9   | 1,253.3 | 3.9%        |
| Total balance sheet (CHF m)                 | 7,028.9    | 6,452.3    | 576.6   | 8.9%        | 7,028.9    | 6,472.7    | 556.2   | 8.6%        |
| Net new money (CHF m)                       | 2,998.1    | 3,417.1    | (419.0) | -12.3%      | 2,998.1    | 1,141.3    | 1,856.8 | 162.7%      |
| eForex volume (USD bn)                      | 690.4      | 590.8      | 99.6    | 16.9%       | 690.4      | 627.0      | 63.4    | 10.1%       |
| Total equity (CHF m)                        | 411.4      | 356.9      | 54.5    | 15.3%       | 411.4      | 374.8      | 36.6    | 9.8%        |
| Capital ratio (%)                           | 20.8%      | 22.4%      | -1.6%   | -7.1%       | 20.8%      | 21.7%      | -0.9%   | -4.1%       |
| Total headcounts / average headcounts (FTE) | 768 / 745  | 698 / 680  | 70 / 65 | 10% / 9.6%  | 768 / 745  | 722 / 710  | 46 / 35 | 6.4% / 4.9% |