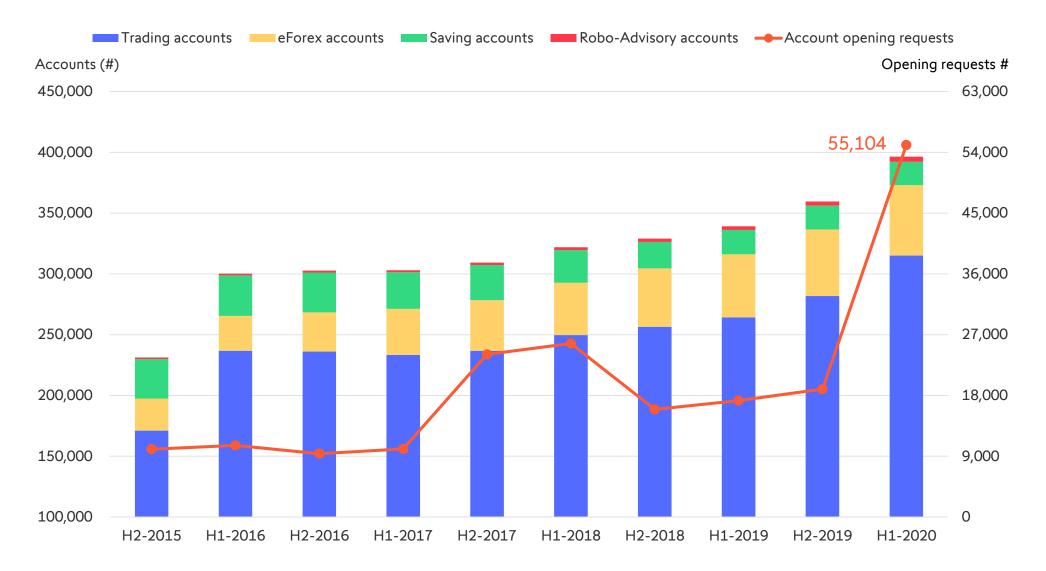

#### Strong account opening requests

#### Key figures for the 2020 business year (cont.)

| In CHF thousand, except where indicated     | 30.06.2020 | 30.06.2019 | Change  | Change in % | 30.06.2020 | 31.12.2019 | Change  | Change in % |
|---------------------------------------------|------------|------------|---------|-------------|------------|------------|---------|-------------|
| Trading accounts                            | 315,185    | 264,267    | 50,918  | 19.3%       | 315,185    | 281,814    | 33,371  | 11.8%       |
| Saving accounts                             | 19,279     | 19,962     | (683)   | -3.4%       | 19,279     | 19,717     | (438)   | -2.2%       |
| eForex accounts                             | 57,819     | 51,974     | 5,845   | 11.2%       | 57,819     | 54,719     | 3,100   | 5.7%        |
| Robo-Advisory (ePB) accounts                | 4,147      | 2,969      | 1,178   | 39.7%       | 4,147      | 3,362      | 785     | 23.3%       |
| Total number of accounts (units)            | 396,430    | 339,172    | 57,258  | 16.9%       | 396,430    | 359,612    | 36,818  | 10.2%       |
| Trading client assets                       | 32,618.4   | 29,587.0   | 3,031.4 | 10.2%       | 32,618.4   | 31,296.5   | 1,321.9 | 4.2%        |
| Saving client assets                        | 255.3      | 269.7      | (14.4)  | -5.3%       | 255.3      | 265.5      | (10.2)  | -3.8%       |
| eForex client assets                        | 384.9      | 439.8      | (54.9)  | -12.5%      | 384.9      | 447.0      | (62.1)  | -13.9%      |
| Robo-Advisory (ePB) assets                  | 235.6      | 223.8      | 11.8    | 5.3%        | 235.6      | 231.9      | 3.7     | 1.6%        |
| Total client assets (CHF m)                 | 33,494.2   | 30,520.3   | 2,973.9 | 9.7%        | 33,494.2   | 32,240.9   | 1,253.3 | 3.9%        |
| Total balance sheet (CHF m)                 | 7,028.9    | 6,452.3    | 576.6   | 8.9%        | 7,028.9    | 6,472.7    | 556.2   | 8.6%        |
| Net new money (CHF m)                       | 2,998.1    | 3,417.1    | (419.0) | -12.3%      | 2,998.1    | 1,141.3    | 1,856.8 | 162.7%      |
| eForex volume (USD bn)                      | 690.4      | 590.8      | 99.6    | 16.9%       | 690.4      | 627.0      | 63.4    | 10.1%       |
| Total equity (CHF m)                        | 411.4      | 356.9      | 54.5    | 15.3%       | 411.4      | 374.8      | 36.6    | 9.8%        |
| Capital ratio (%)                           | 20.8%      | 22.4%      | -1.6%   | -7.1%       | 20.8%      | 21.7%      | -0.9%   | -4.1%       |
| Total headcounts / average headcounts (FTE) | 768 / 745  | 698 / 680  | 70 / 65 | 10% / 9.6%  | 768 / 745  | 722 / 710  | 46 / 35 | 6.4% / 4.9% |