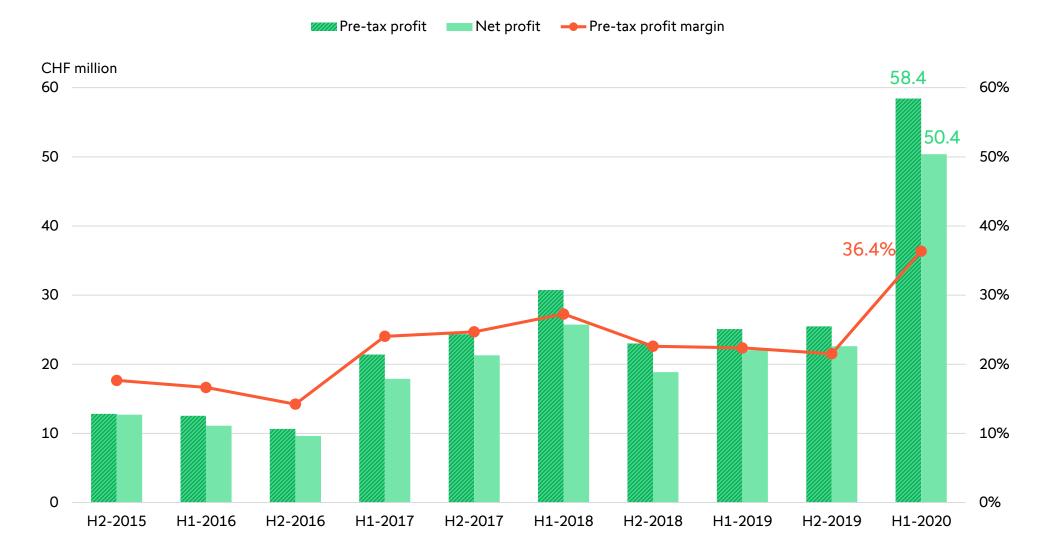

#### Strong increase in profitability

#### First half year of 2020 in a nutshell

Net revenues in CHF

## **160.7** million

Pre-tax profit in CHF

58.4 million

Pre-tax profit margin of 36.4%

Net profit in CHF 50.4 million

Net profit margin of **31.4%** 

Net new money in CHF

+ 3.0 billion