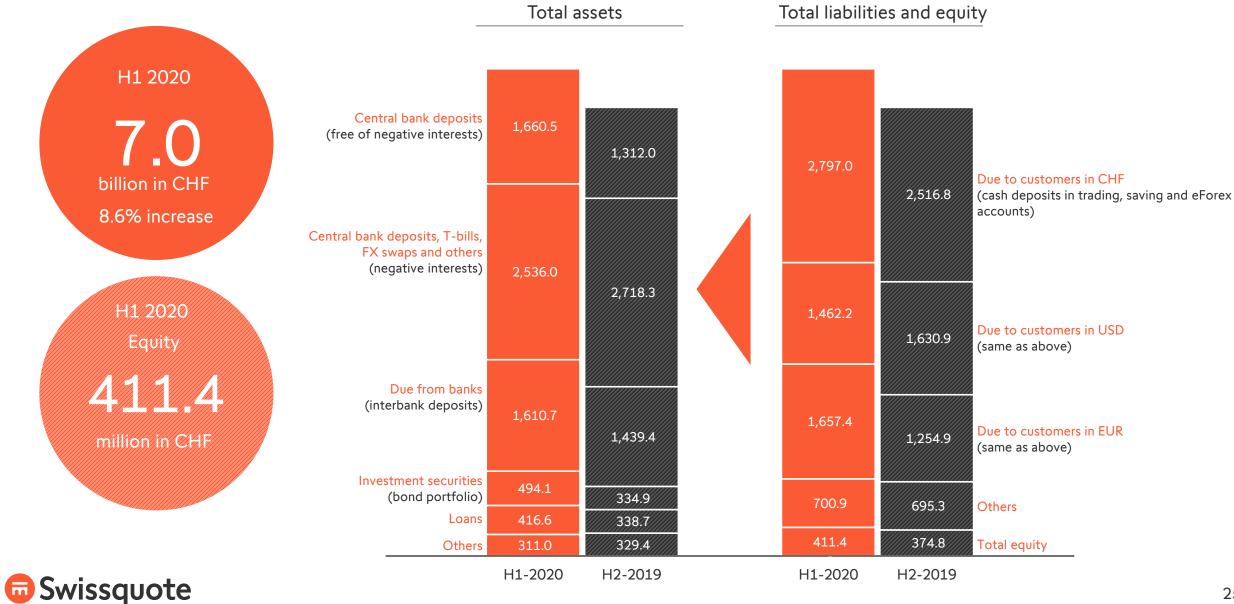

nds

Invest in the latest trends

Invest in the latest trends

### CHF 50.0 million AuM



#### New issuer for **O**Swiss DOTS

#### WELCOME SOCIÉTÉ GÉNÉRALE!

Société Générale as a new issuer for Swiss DOTS - The leading OTC marketplace for leveraged products.



**293,193** trades in H1-2020 (H1-2019: 139,717 trades)



Goldman 💑 UBS 🔤 SOCIETE Vontobel 🔝 BNP PARIBAS



#### Trading at last



New **Trading-At-Last** (TAL) feature on the SIX Swiss Exchange.

Traders can place orders at the official closing price for 10 extra minutes after the market closes.

- Additional post-auction liquidity
- Orders at the official closing price
- Regulated on-exchange environment
- Available since end of June 2020



## Balance sheet

Section IV



#### Balance sheet as at June 30<sup>th</sup>, 2020



# Appendix

Section V



#### Next financial events 2021

March 18 2020 Annual Results

Annual General Meeting

6

May



#### Key figures for the 2020 business year

| 6 months ended 30 June |                                                                                                                                                                                                                                 |